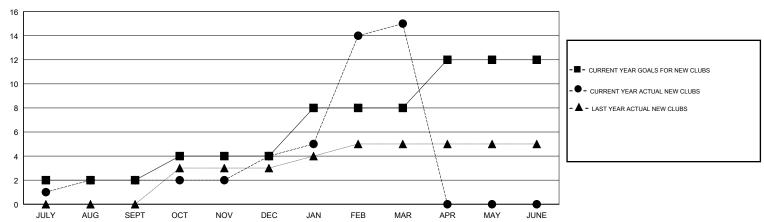

### GOALS AND ACTUAL NEW CLUBS CUMULATIVE

### LOCATION PAKISTAN

**GMT CA** 

| Clubs         |               |           |               | Members               |                           |                         |                                              |
|---------------|---------------|-----------|---------------|-----------------------|---------------------------|-------------------------|----------------------------------------------|
|               | RESULTS FOR   | 2017-2018 |               | RESULTS FOR 2017-2018 |                           |                         |                                              |
| QUARTER       | NEW CLUB GOAL | NEW CLUBS | DROPPED CLUBS | QUARTER               | MEMBER GROWTH NET<br>GOAL | MEMBER GROWTH<br>ACTUAL | DROPPED MEMBERS ACTUAL (including transfers) |
| JULY/AUG/SEPT | 2             | 2         | 0             | JULY/AUG/SEPT         | 50                        | 60                      | 50                                           |
| OCT/NOV/DEC   | 2             | 2         | 3             | OCT/NOV/DEC           | 60                        | 173                     | 70                                           |
| JAN/FEB/MAR   | 4             | 11        | 1             | JAN/FEB/MAR           | 100                       | 255                     | 33                                           |
| APR/MAY/JUNE  | 4             | 0         | 0             | APR/MAY/JUNE          | 100                       | 0                       | 0                                            |