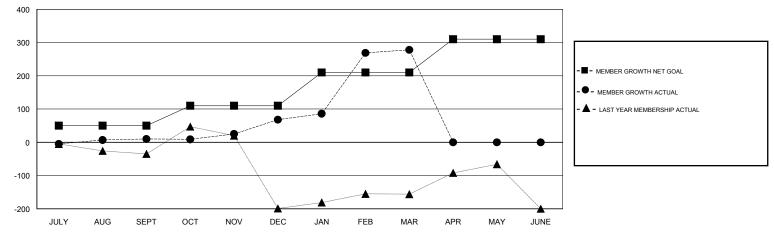

## GOALS AND ACTUAL MEMBERS CUMULATIVE

| DROPPED CLUBS: 4  DROPPED MEMBERS |     | 42 CLUBS OF 103 ADDED 1 OR MORE<br>NEW MEMBERS | GENDER DISTRIBUTION  MALE 1,493 (75.63%)  FEMALE 481 (24.37%)  Women Percentage Fiscal Year Goal: 30% |     |
|-----------------------------------|-----|------------------------------------------------|-------------------------------------------------------------------------------------------------------|-----|
| DECEASED                          | 6   | CLICK HERE FOR CUMULATIVE                      | TOTAL FAMILY UNIT MEMBERS                                                                             | 819 |
| CLUB CANCELLED                    | 28  | MEMBERSHIP DATA                                |                                                                                                       | 500 |
| OTHER                             | 119 |                                                | FAMILY MEMBERS PAYING HALF DUES                                                                       | 569 |
| TOTAL                             | 153 |                                                |                                                                                                       |     |

### LOCATION PAKISTAN

**GMT CA** 

| Clubs         |               |           |               | Members               |                           |                         |                                              |
|---------------|---------------|-----------|---------------|-----------------------|---------------------------|-------------------------|----------------------------------------------|
|               | RESULTS FOR   | 2017-2018 |               | RESULTS FOR 2017-2018 |                           |                         |                                              |
| QUARTER       | NEW CLUB GOAL | NEW CLUBS | DROPPED CLUBS | QUARTER               | MEMBER GROWTH NET<br>GOAL | MEMBER GROWTH<br>ACTUAL | DROPPED MEMBERS ACTUAL (including transfers) |
| JULY/AUG/SEPT | 2             | 2         | 0             | JULY/AUG/SEPT         | 50                        | 60                      | 50                                           |
| OCT/NOV/DEC   | 2             | 2         | 3             | OCT/NOV/DEC           | 60                        | 173                     | 70                                           |
| JAN/FEB/MAR   | 4             | 11        | 1             | JAN/FEB/MAR           | 100                       | 255                     | 33                                           |
| APR/MAY/JUNE  | 4             | 0         | 0             | APR/MAY/JUNE          | 100                       | 0                       | 0                                            |